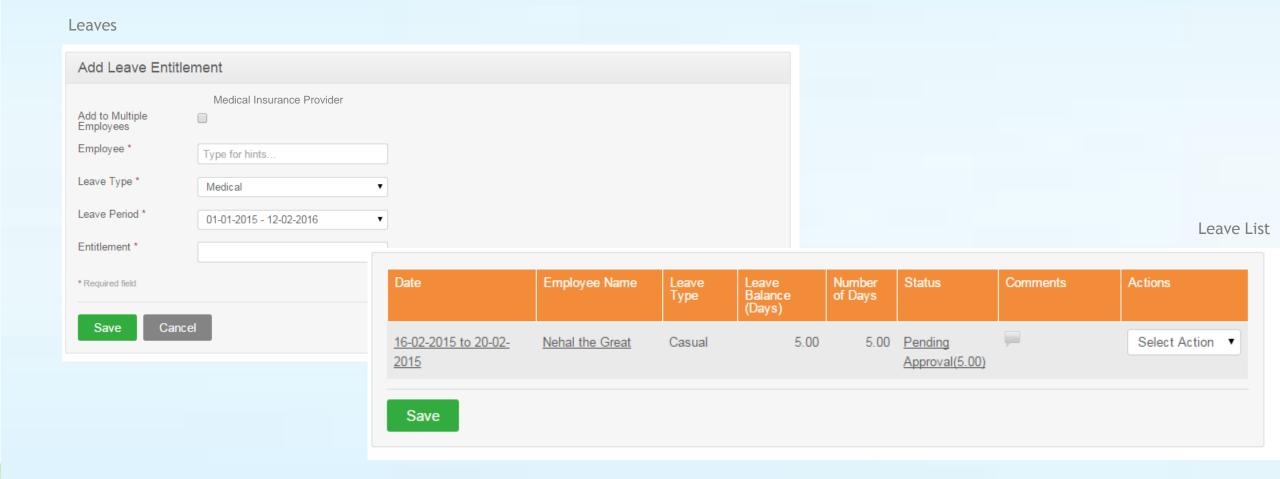

#### Medical Insurance Data

| Medical Insurance Provider |  |  |
|----------------------------|--|--|
| Medical Insured Value      |  |  |
| Medical Insurance Type     |  |  |
|                            |  |  |
|                            |  |  |
|                            |  |  |
|                            |  |  |
| Save Cancel                |  |  |