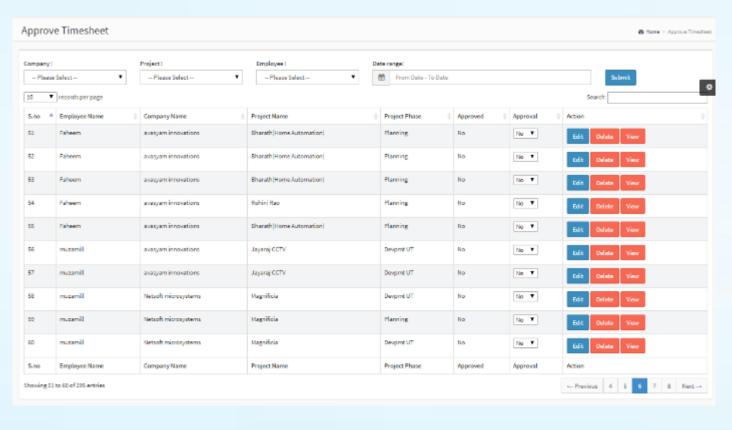

#### ProTrack - Project Time Tracking & Monitoring

Time sheet entry and approvals

Field Data Analysis