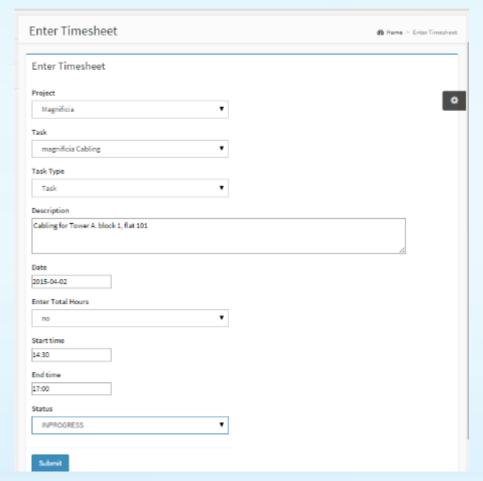

#### ProTrack - Project Time Tracking & Monitoring

Time & Project tracking module is a comprehensive tool to manage projects towards profitability of the organization and to get better productivity from the resources.

#### Functionality:

- Customer Creation & Management
- Project Creation & Management
- Create Tasks & Assign Tasks to Employees
- ☐ Employee Details linked with the logins
- Task Tracking & Management
- □ Daily Work Reporting / Time Sheet
- ☐ Time Sheet Approval Concept