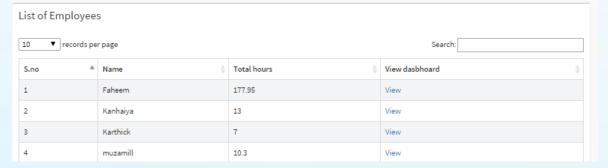

#### ProTrack - Project Time Tracking & Monitoring

Employee Dashboard - Tracking and update

| Faheem                       |        |             |        |      |            |
|------------------------------|--------|-------------|--------|------|------------|
| Company Project Name         | Rework | Travel time | Review | Task | Total Time |
| Jayaraj CCTV                 |        |             |        |      |            |
| Devpmt UT                    | -      | -           | -      | 46   | 46         |
| Magnificia                   |        |             |        |      |            |
| Devpmt UT                    | -      | -           | -      | 18   | 18         |
| Devpmt UT                    | -      | 2           | -      | -    | 2          |
| Bricks & Walls - yellowbells |        |             |        |      |            |
| Planning                     | -      |             | -      | 4    | 4          |
| Bharath(Home Automation)     |        |             |        |      |            |
| Planning                     | -      |             | -      | 178  | 178        |
| Bharath CCTV                 |        |             |        |      |            |
| Planning                     | -      |             | -      | 4    | 4          |
| Basalah                      |        |             |        |      |            |
| Testing                      | -      |             | -      | 22   | 22         |
| Planning                     | -      | -           | -      | 10   | 10         |
| Sumadhura Corp Office        |        |             |        |      |            |