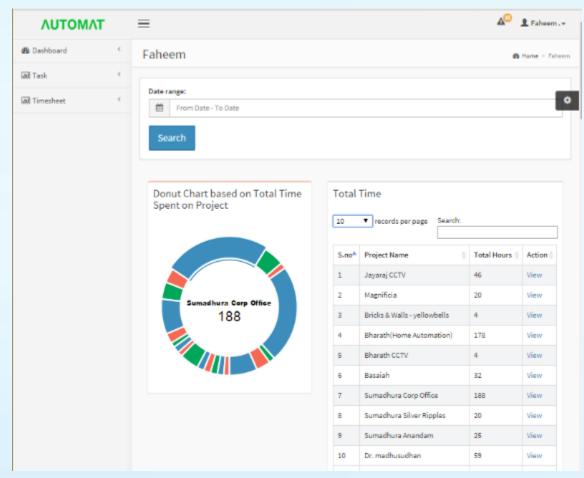

#### ProTrack - Project Time Tracking & Monitoring

Employee Dashboard - Tracking and update

| Faheem                       |        |             |        |      |            |
|------------------------------|--------|-------------|--------|------|------------|
| Company Project Name         | Rework | Travel time | Review | Task | Total Time |
| Jayaraj CCTV                 |        |             |        |      |            |
| Devpmt UT                    | -      | -           | -      | 46   | 46         |
| Magnificia                   |        |             |        |      |            |
| Devpmt UT                    | -      | -           | -      | 18   | 18         |
| Devpmt UT                    | -      | 2           | -      | -    | 2          |
| Bricks & Walls - yellowbells |        |             |        |      |            |
| Planning                     | -      |             | -      | 4    | 4          |
| Bharath(Home Automation)     |        |             |        |      |            |
| Planning                     | -      |             | -      | 178  | 178        |
| Bharath CCTV                 |        |             |        |      |            |
| Planning                     | -      |             | -      | 4    | 4          |
| Basalah                      |        |             |        |      |            |
| Testing                      | -      |             | -      | 22   | 22         |
| Planning                     | -      | -           | -      | 10   | 10         |
| Sumadhura Corp Office        |        |             |        |      |            |

#### ProTrack - Project Time Tracking & Monitoring

Time sheet entry and approvals

Field Data Analysis