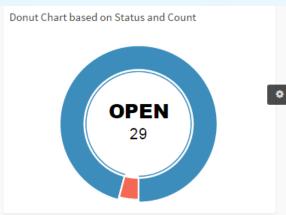

Management Dashboard about Project overview

### ProTrack - Project Time Tracking & Monitoring

#### Project based tracking and update