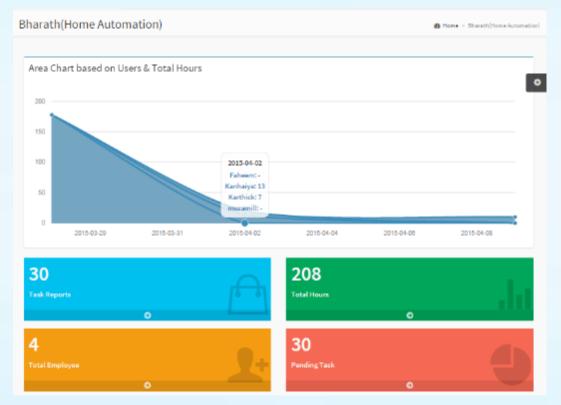

#### ProTrack - Project Time Tracking & Monitoring

Employee Dashboard - Tracking and update

| Faheem                       |        |             |        |      |            |
|------------------------------|--------|-------------|--------|------|------------|
| Company Project Name         | Rework | Travel time | Review | Task | Total Time |
| Jayaraj CCTV                 |        |             |        |      |            |
| Devpmt UT                    | -      | -           | -      | 46   | 46         |
| Magnificia                   |        |             |        |      |            |
| Devpmt UT                    | -      | -           | -      | 18   | 18         |
| Devpmt UT                    | -      | 2           | -      | -    | 2          |
| Bricks & Walls - yellowbells |        |             |        |      |            |
| Planning                     | -      |             | -      | 4    | 4          |
| Bharath(Home Automation)     |        |             |        |      |            |
| Planning                     | -      |             | -      | 178  | 178        |
| Bharath CCTV                 |        |             |        |      |            |
| Planning                     | -      |             | -      | 4    | 4          |
| Basalah                      |        |             |        |      |            |
| Testing                      | -      |             | -      | 22   | 22         |
| Planning                     | -      | -           | -      | 10   | 10         |
| Sumadhura Corp Office        |        |             |        |      |            |

#### ProTrack - Project Time Tracking & Monitoring

Time sheet entry and approvals

Field Data Analysis