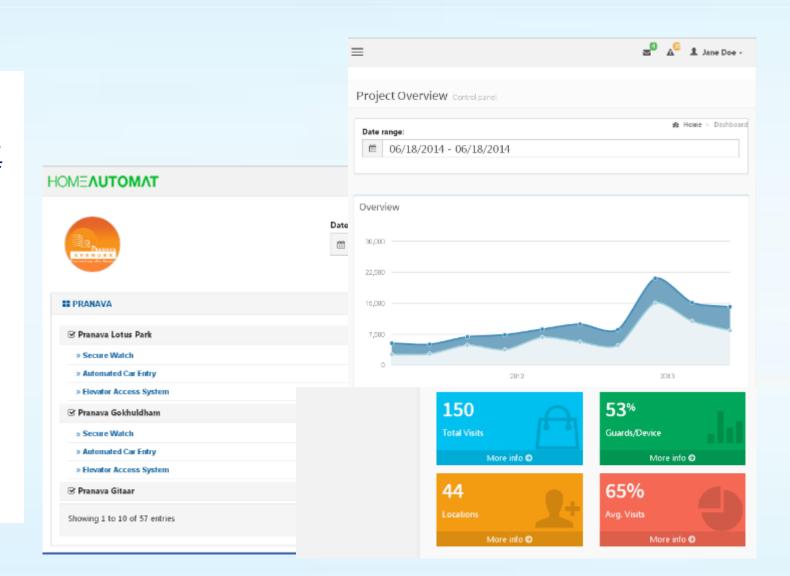

Management Dashboard about Project overview

### ProTrack - Project Time Tracking & Monitoring

#### Project based tracking and update